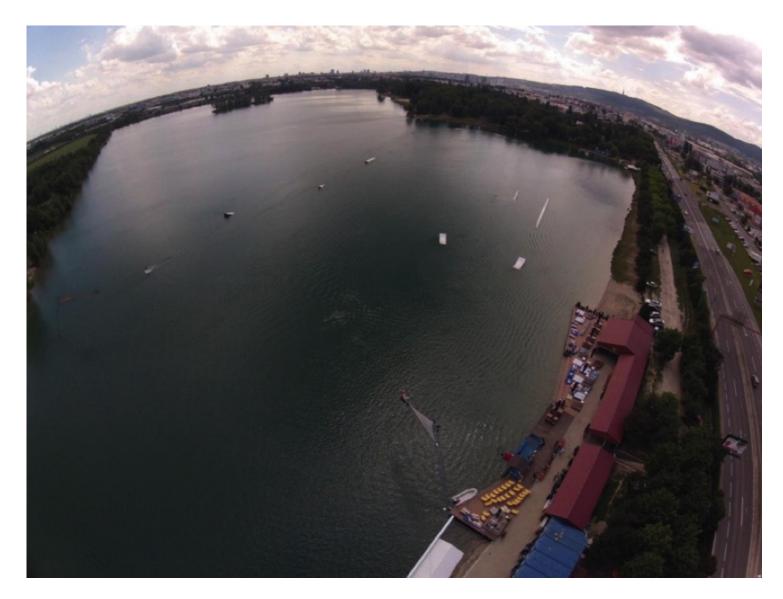

#### Cable/Location: Wakelake, Bratislava, Slovakia

Date: 22. – 24. June 2017

The championship will be a wakeboard contest.

This first bulletin should give you an overview about the upcoming event and to help you to plan your trip to Bratislava, the capital city of Slovakia.

# **General information**

| Organizer:                       | IWWF and the Bratislava Wake Club (BWC)                                                                                                                                                                                                                                                                           |
|----------------------------------|-------------------------------------------------------------------------------------------------------------------------------------------------------------------------------------------------------------------------------------------------------------------------------------------------------------------|
| Contact:                         | veron@wakelake.sk<br>+421 918 GO WAKE (+421 918 46 9253) or +421 904 506 040<br><u>www.wakelake.sk/wlgt</u>                                                                                                                                                                                                       |
| Cable park location:             | Wakelake<br>Cesta na Senec 12 (Zlate Piesky)<br>Bratislava<br>Slovakia<br><u>www.wakelake.sk</u><br><u>www.facebook.com/wakelakegoldensands</u><br><u>instagram.com/wakelakegs</u>                                                                                                                                |
|                                  | GPS: 48°11'21.36" N, 17°11'39.86" E                                                                                                                                                                                                                                                                               |
| Competition type:                | IWWF 3-stars International Competition<br>Part of CWWC World Ranking awarded 400 pts.                                                                                                                                                                                                                             |
| Free riding during public hours: | 13. – 21. June 2017<br>25. June – 2. July 2017                                                                                                                                                                                                                                                                    |
| Trainings:                       | 19. – 21. June 2017 – specially dedicated times during the days just for registered riders                                                                                                                                                                                                                        |
| Official training:               | 22. June 2017                                                                                                                                                                                                                                                                                                     |
| Competition date:                | 22. – 24. June 2017                                                                                                                                                                                                                                                                                               |
| Disciplines & categories:        | Wakeboard Men and Ladies: U15<br>It is required to have at least 3 riders to open category                                                                                                                                                                                                                        |
| Rules:                           | The competition will be carried out according to the rules of IWWF<br>Cable Wakeboard World Council.<br>Please note that you have to wear a suitable helmet and a vest in<br>the wakeboard & wakeskate competition.<br>You will find full copy here:<br>www.cablewakeboard.net/userfiles/IWWF_CWWC_Rules_2017.pdf |
| Prizes/Ranking:                  | 400 points for World Ranking                                                                                                                                                                                                                                                                                      |
| Equipment storage:               | There will be a locked container at Wakelake area, where you can store your board and equipment overnight. No liability will be accepted by the event organizers for any damage or loss of property.                                                                                                              |