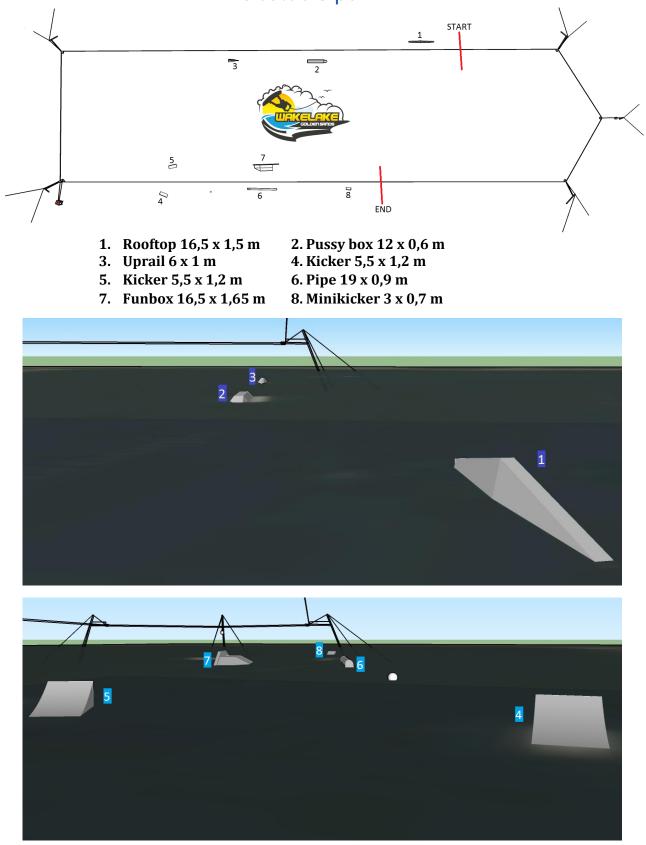

# Cableway information

| Туре:               | Rixen Cable, date of built: 2004 |
|---------------------|----------------------------------|
| Overall length:     | 810 m                            |
| Carriers:           | 10                               |
| Pylons:             | 5                                |
| Height of cable:    | 8.4 m                            |
| Length of tow rope: | 19 m                             |
| Obstacles:          | 8                                |

Obstacle park